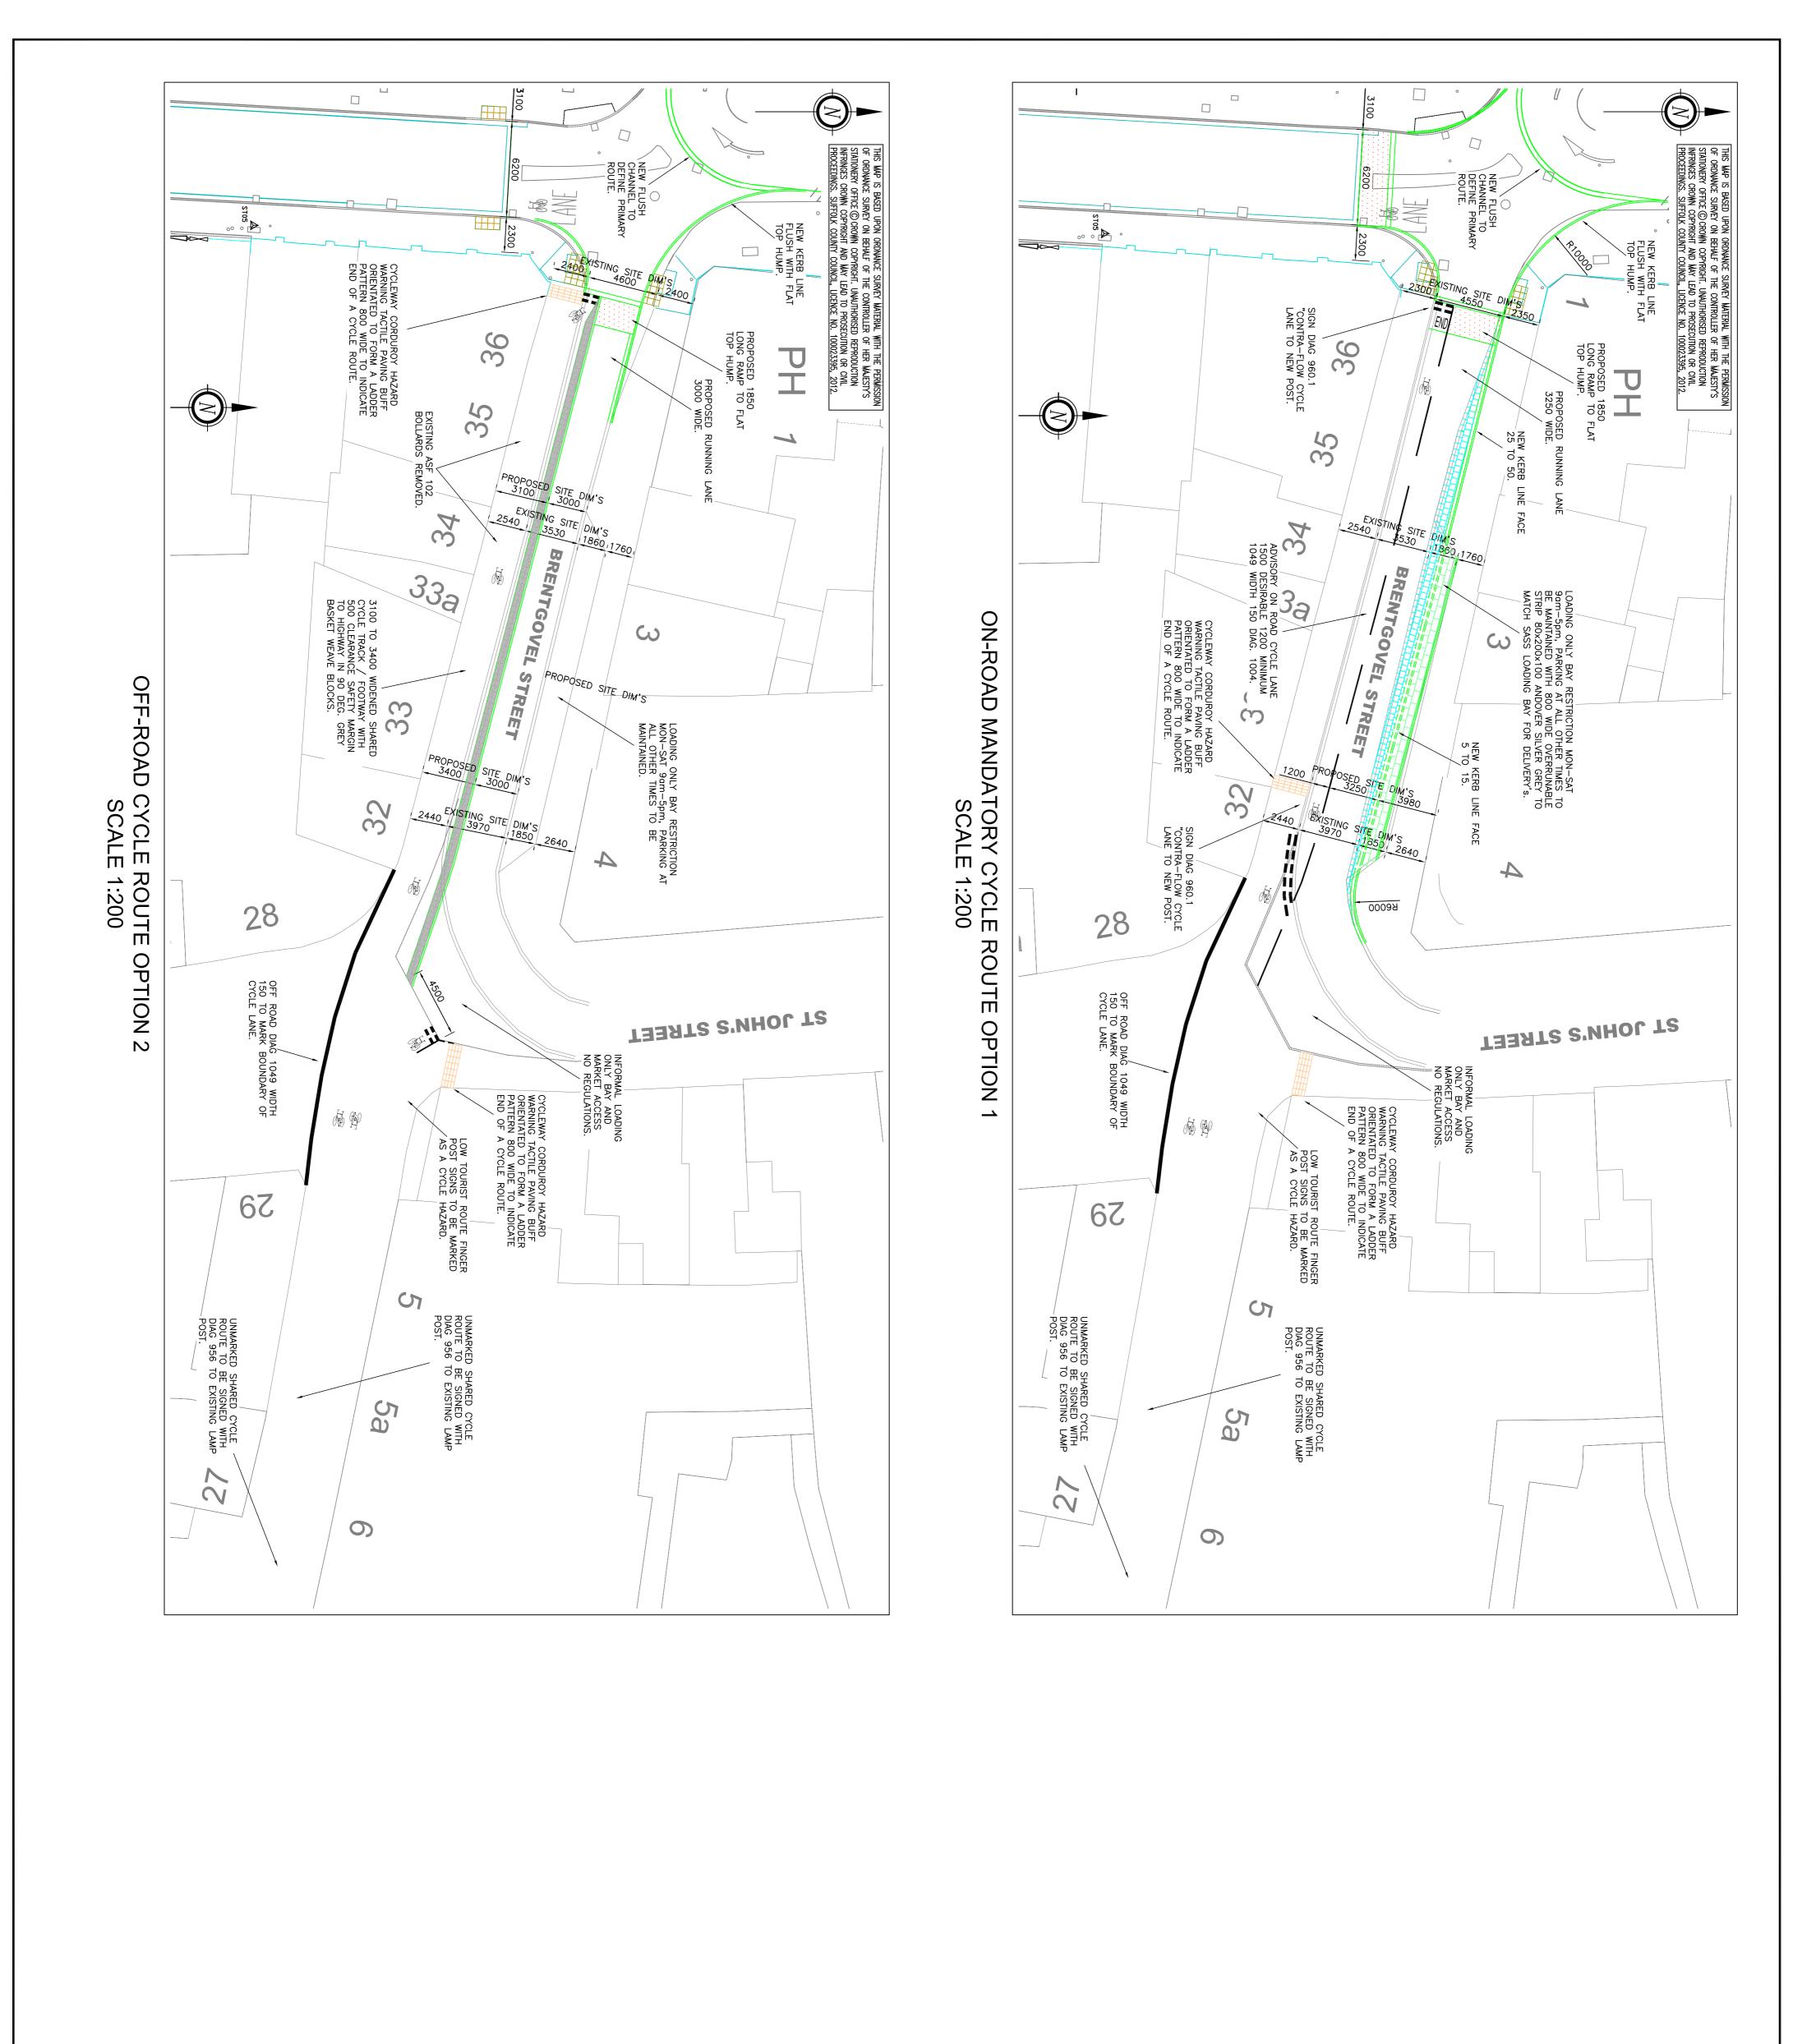

W:\Democratic WP Services\Committee\Reports\Bury St Edmunds Area Working Party\2012\12.07.09\D63 Improvements to St Andrews Street South - front sheet.doc

| DRAWING NUMBER REVISION ETO 1171—SASS—1100—04 A | AS SHOWN MAY 2012 | originator checker designer reviewer  MAC | NS 1 AND 2 | BRENTGOVEL CYCLE ROUTE | RISBYGATE ST/ST ANDREWS STREET BURY ST EDMUNDS |                              | Suffolk County Council Lucy Robinson. Director of Economy, Skills & Environment Endeavour House, 8 Russell Road, Ipswich, Suffolk. IP1 2BX. | DESCRIPTION REV. DATE INTL. | REVISION(S)  UPDATED TO PROGRESS MEETING  A JUNE MC |                                |
|-------------------------------------------------|-------------------|-------------------------------------------|------------|------------------------|------------------------------------------------|------------------------------|---------------------------------------------------------------------------------------------------------------------------------------------|-----------------------------|-----------------------------------------------------|--------------------------------|
| Plot date 29/06                                 | 5/2012            | File                                      | Path R:\T  | ransport & I           | l l                                            | Mgmt\Bury St Edmunds\Other S | chemes\ET01171 Risbygate Share                                                                                                              |                             | <br>                                                | ET01171 Options June Rev A.dwg |