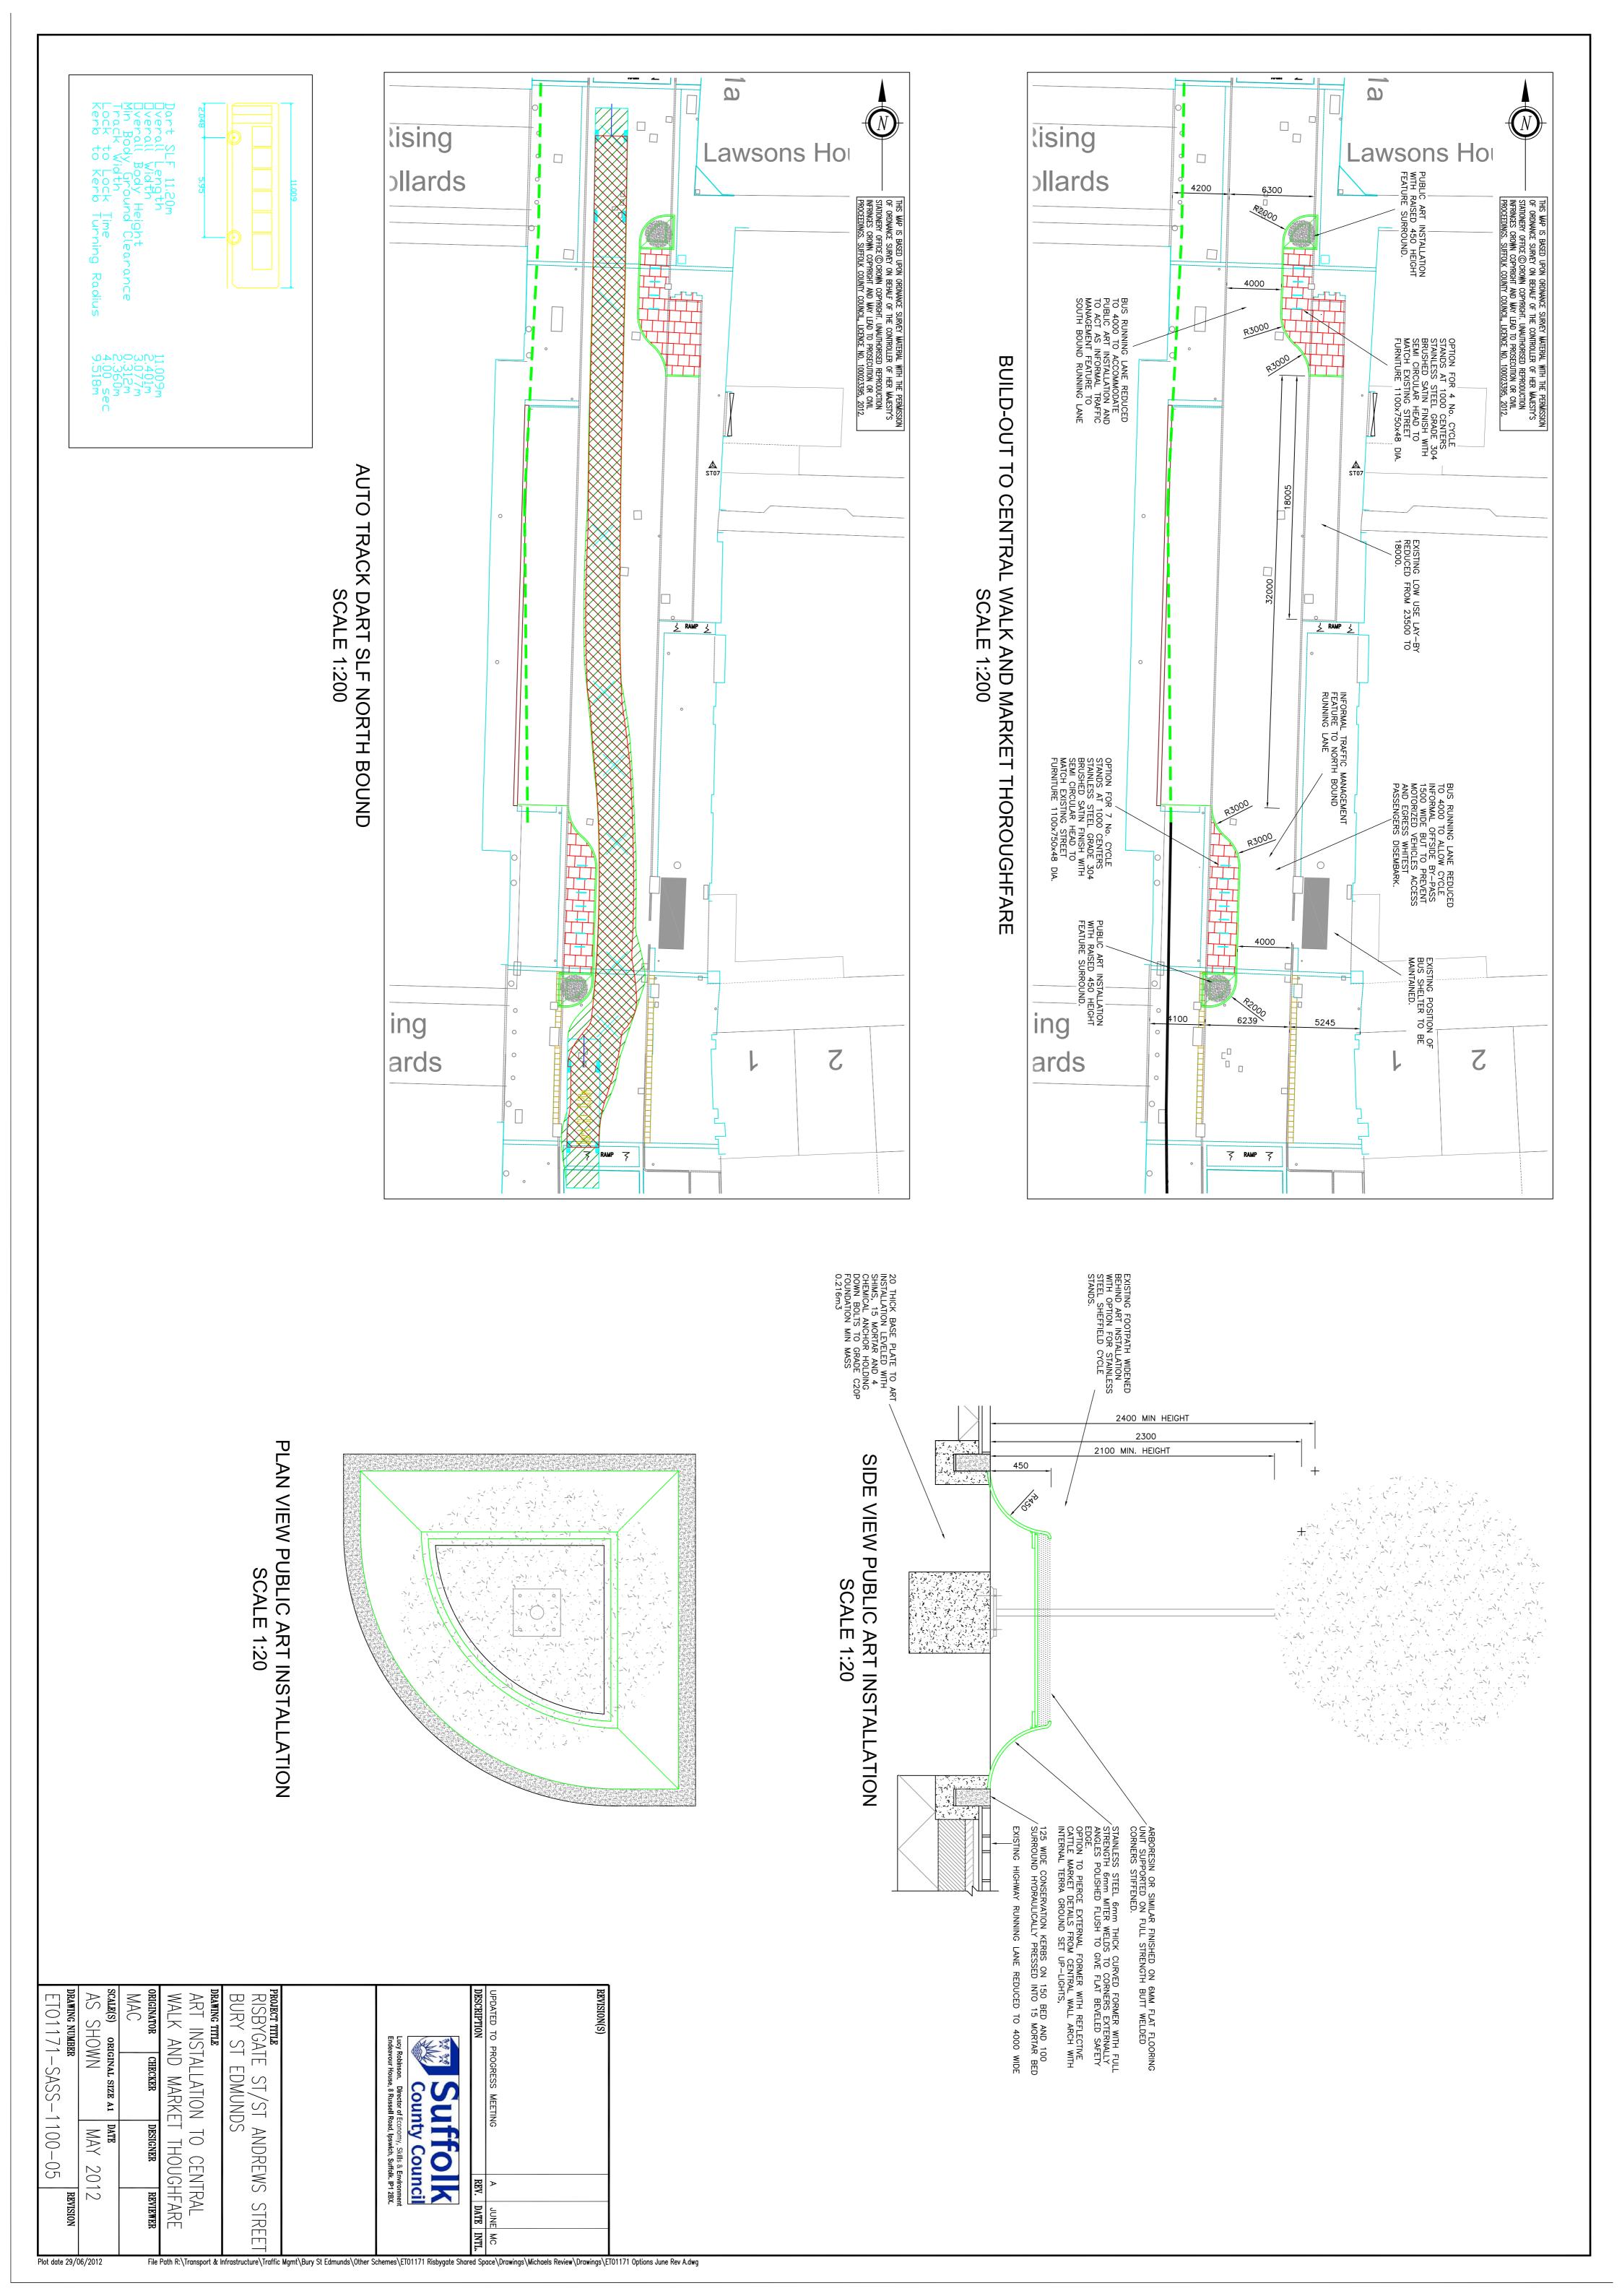

## **Improvements to St Andrews Street South**

Attached are working drawings showing the proposed works relating to the above-mentioned scheme.

Please note that these are working drawings at this stage and not in the format of plans normally presented to Members.