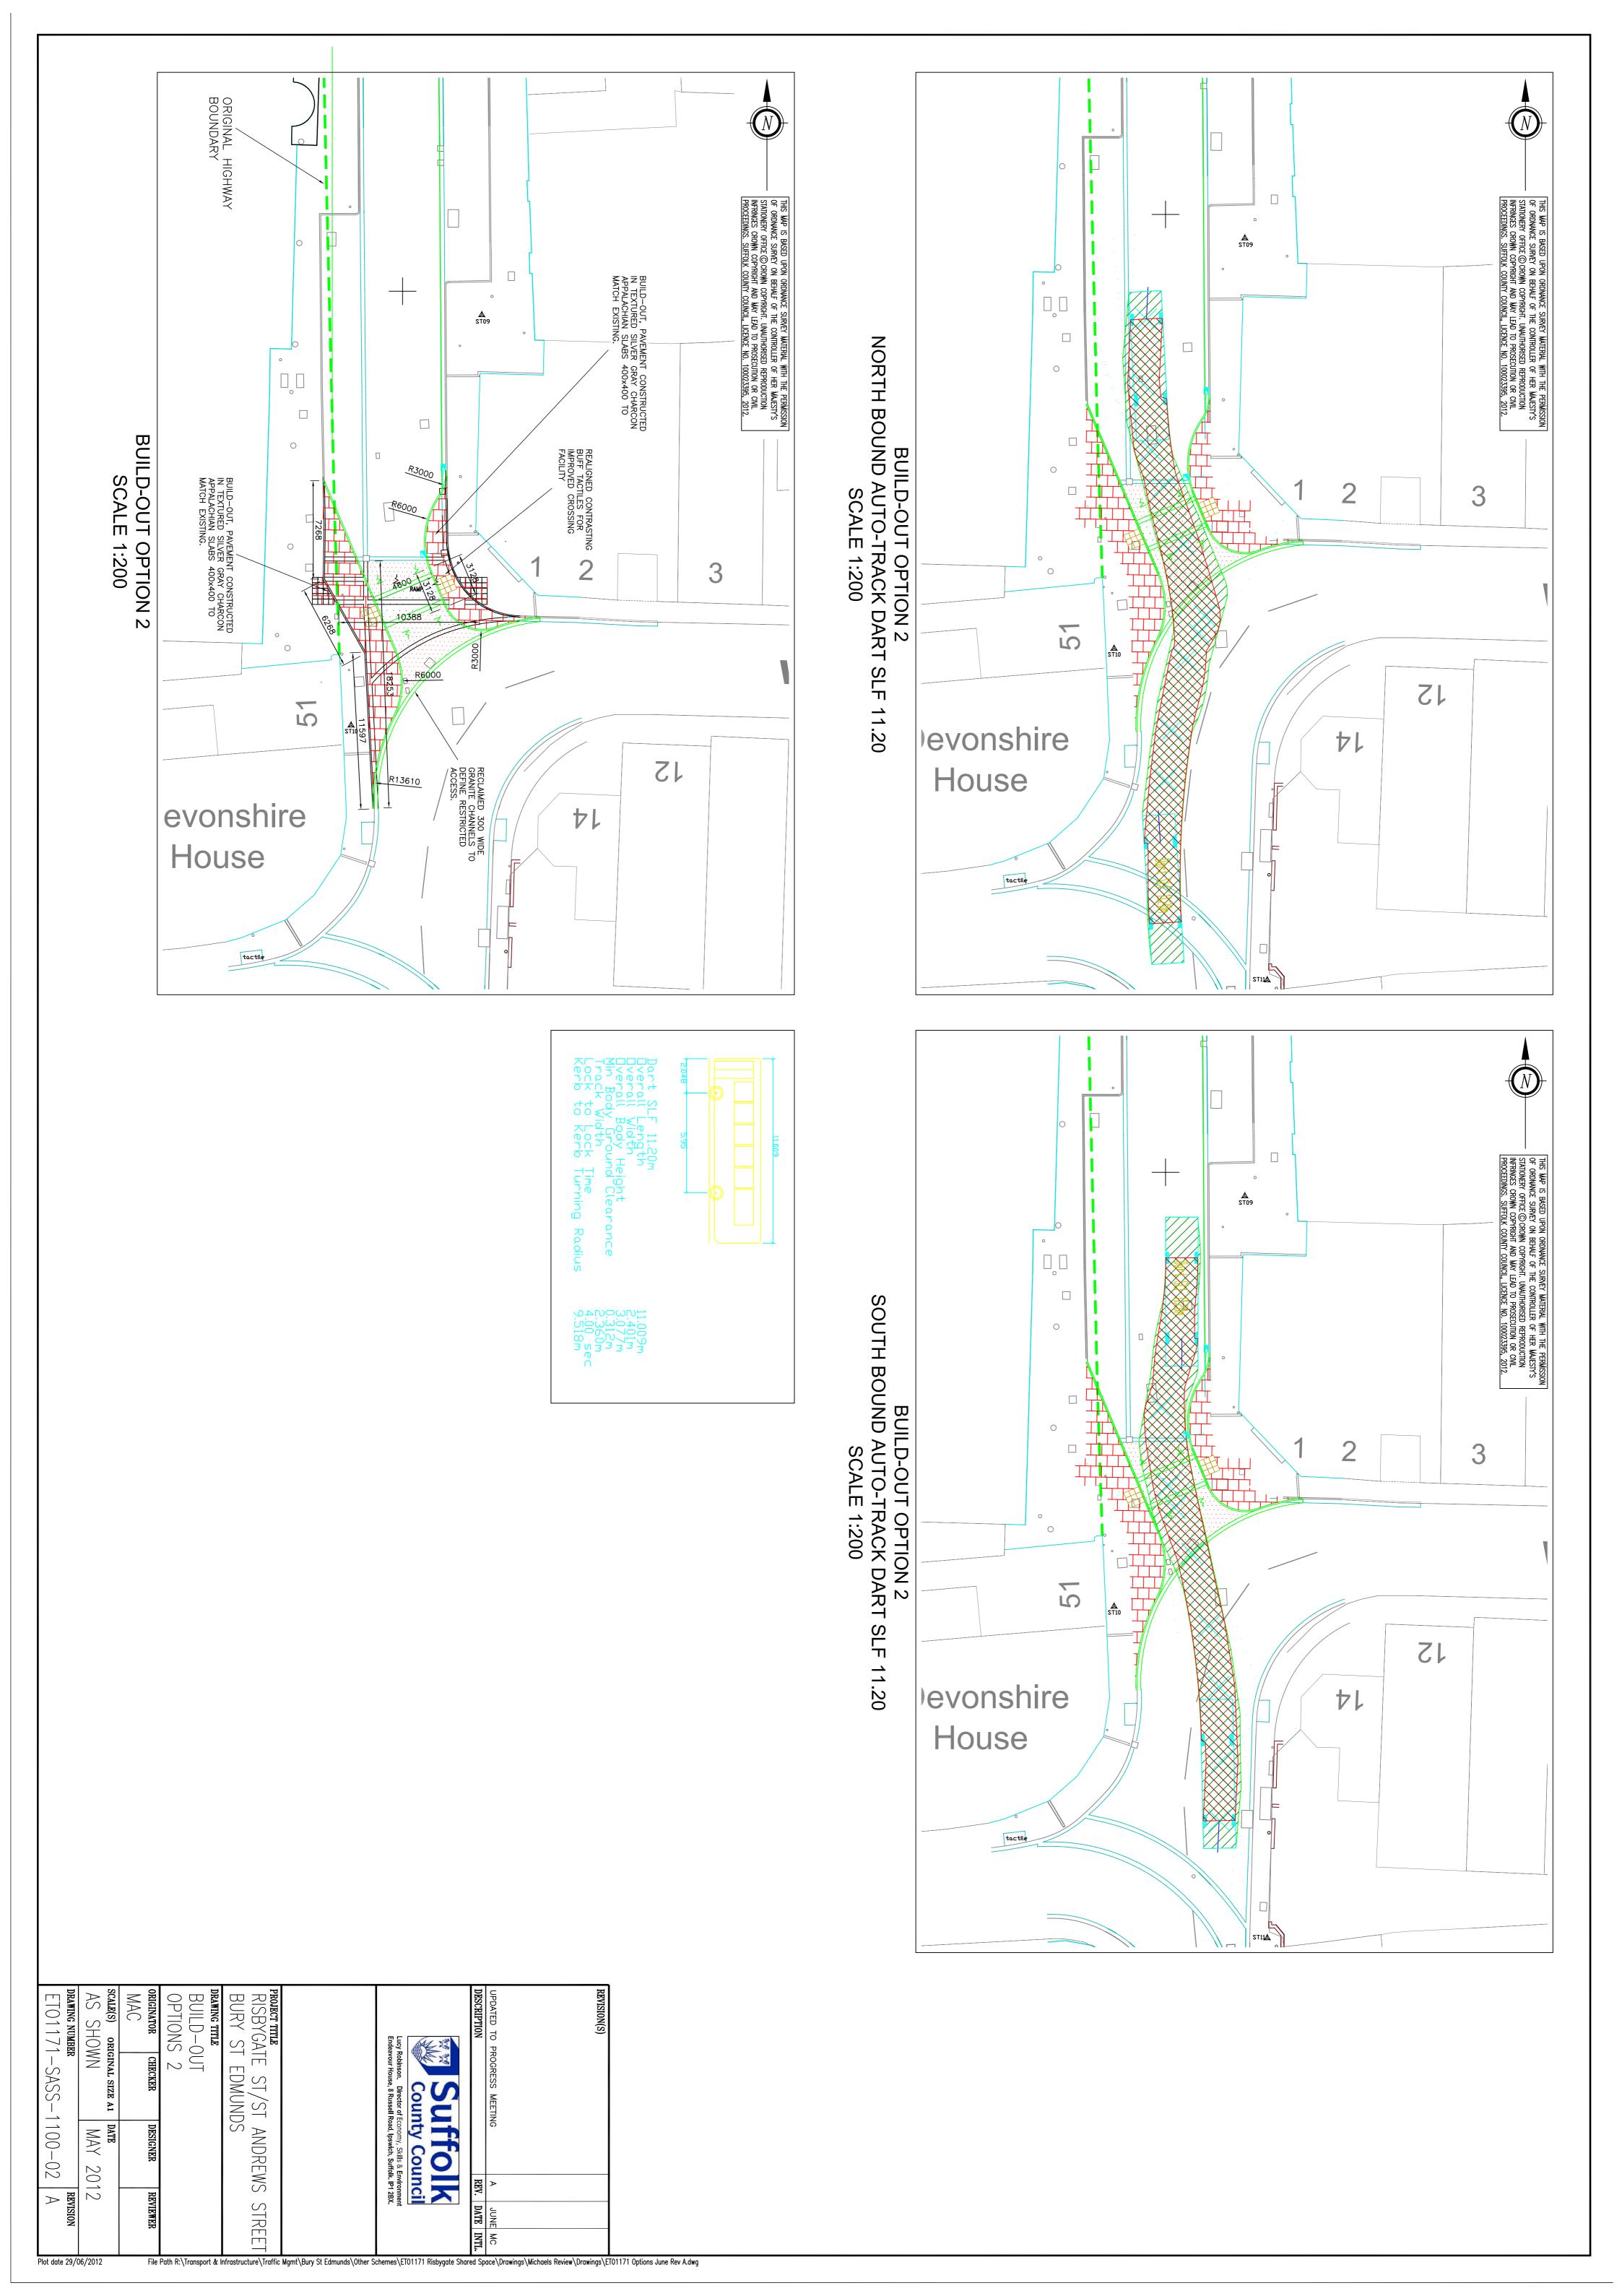

## **Improvements to St Andrews Street South**

Attached are working drawings showing the proposed works relating to the above-mentioned scheme.

Please note that these are working drawings at this stage and not in the format of plans normally presented to Members.