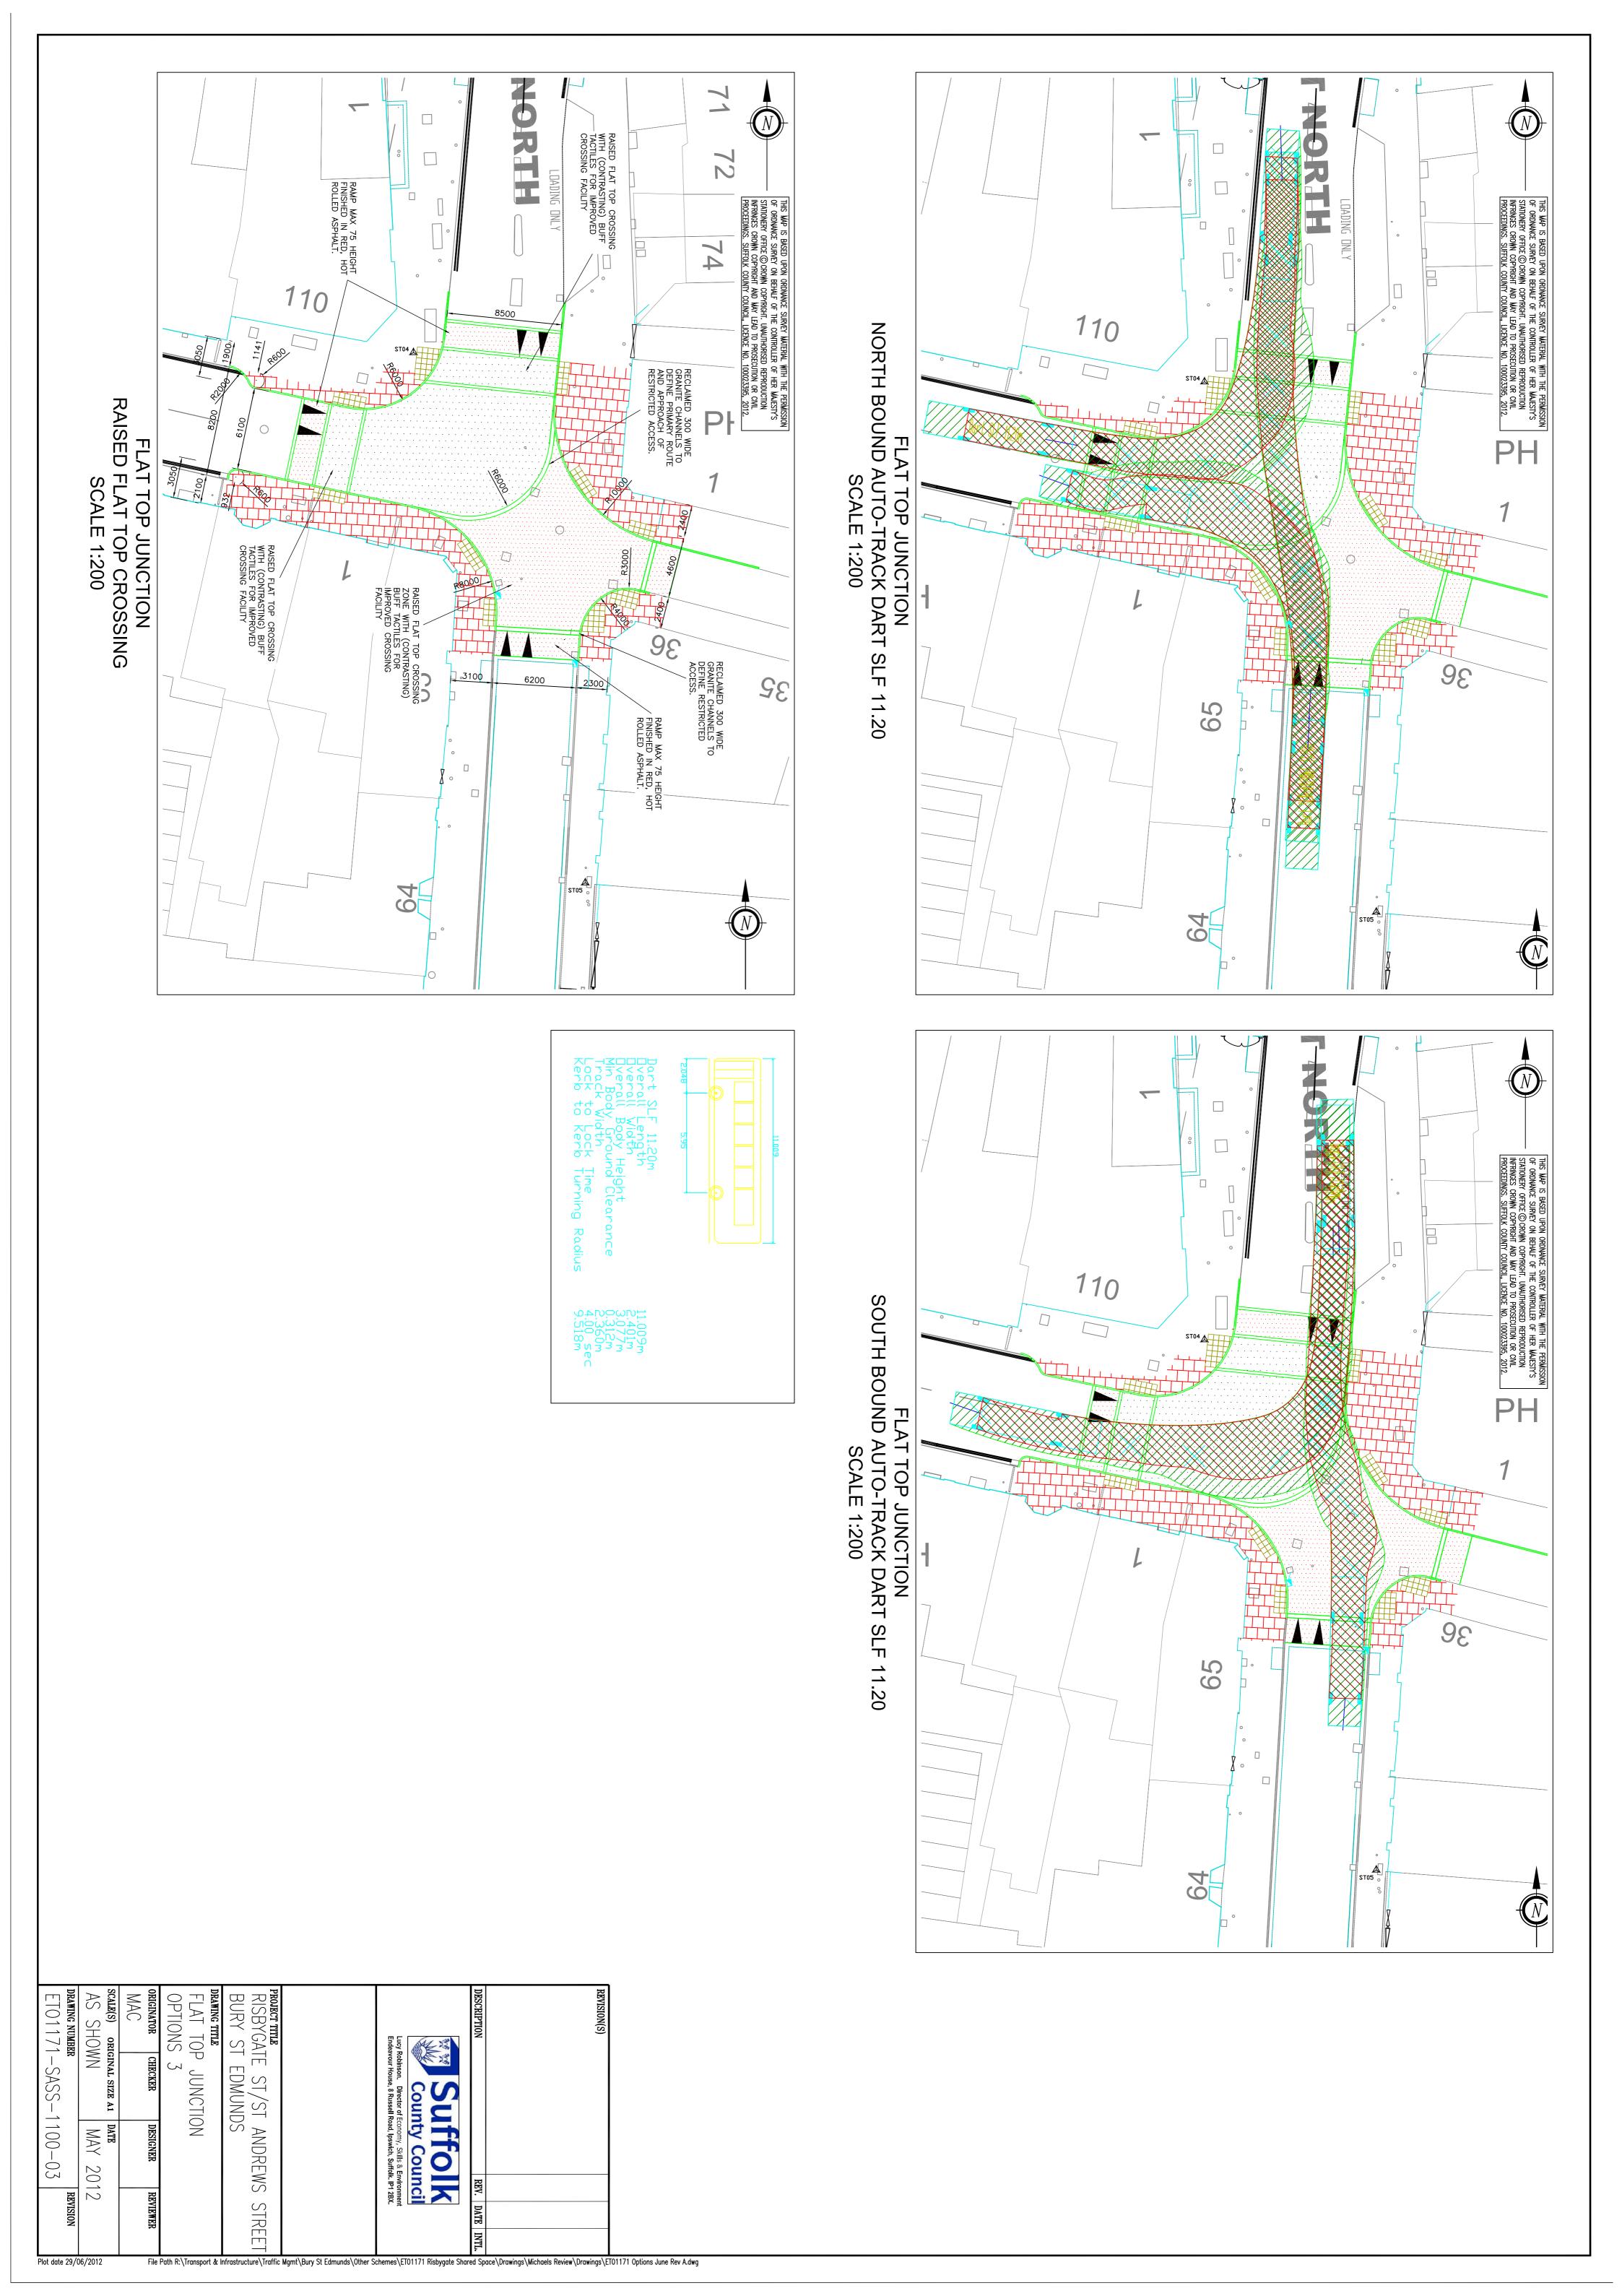

## **Improvements to St Andrews Street South**

Attached are working drawings showing the proposed works relating to the above-mentioned scheme.

Please note that these are working drawings at this stage and not in the format of plans normally presented to Members.