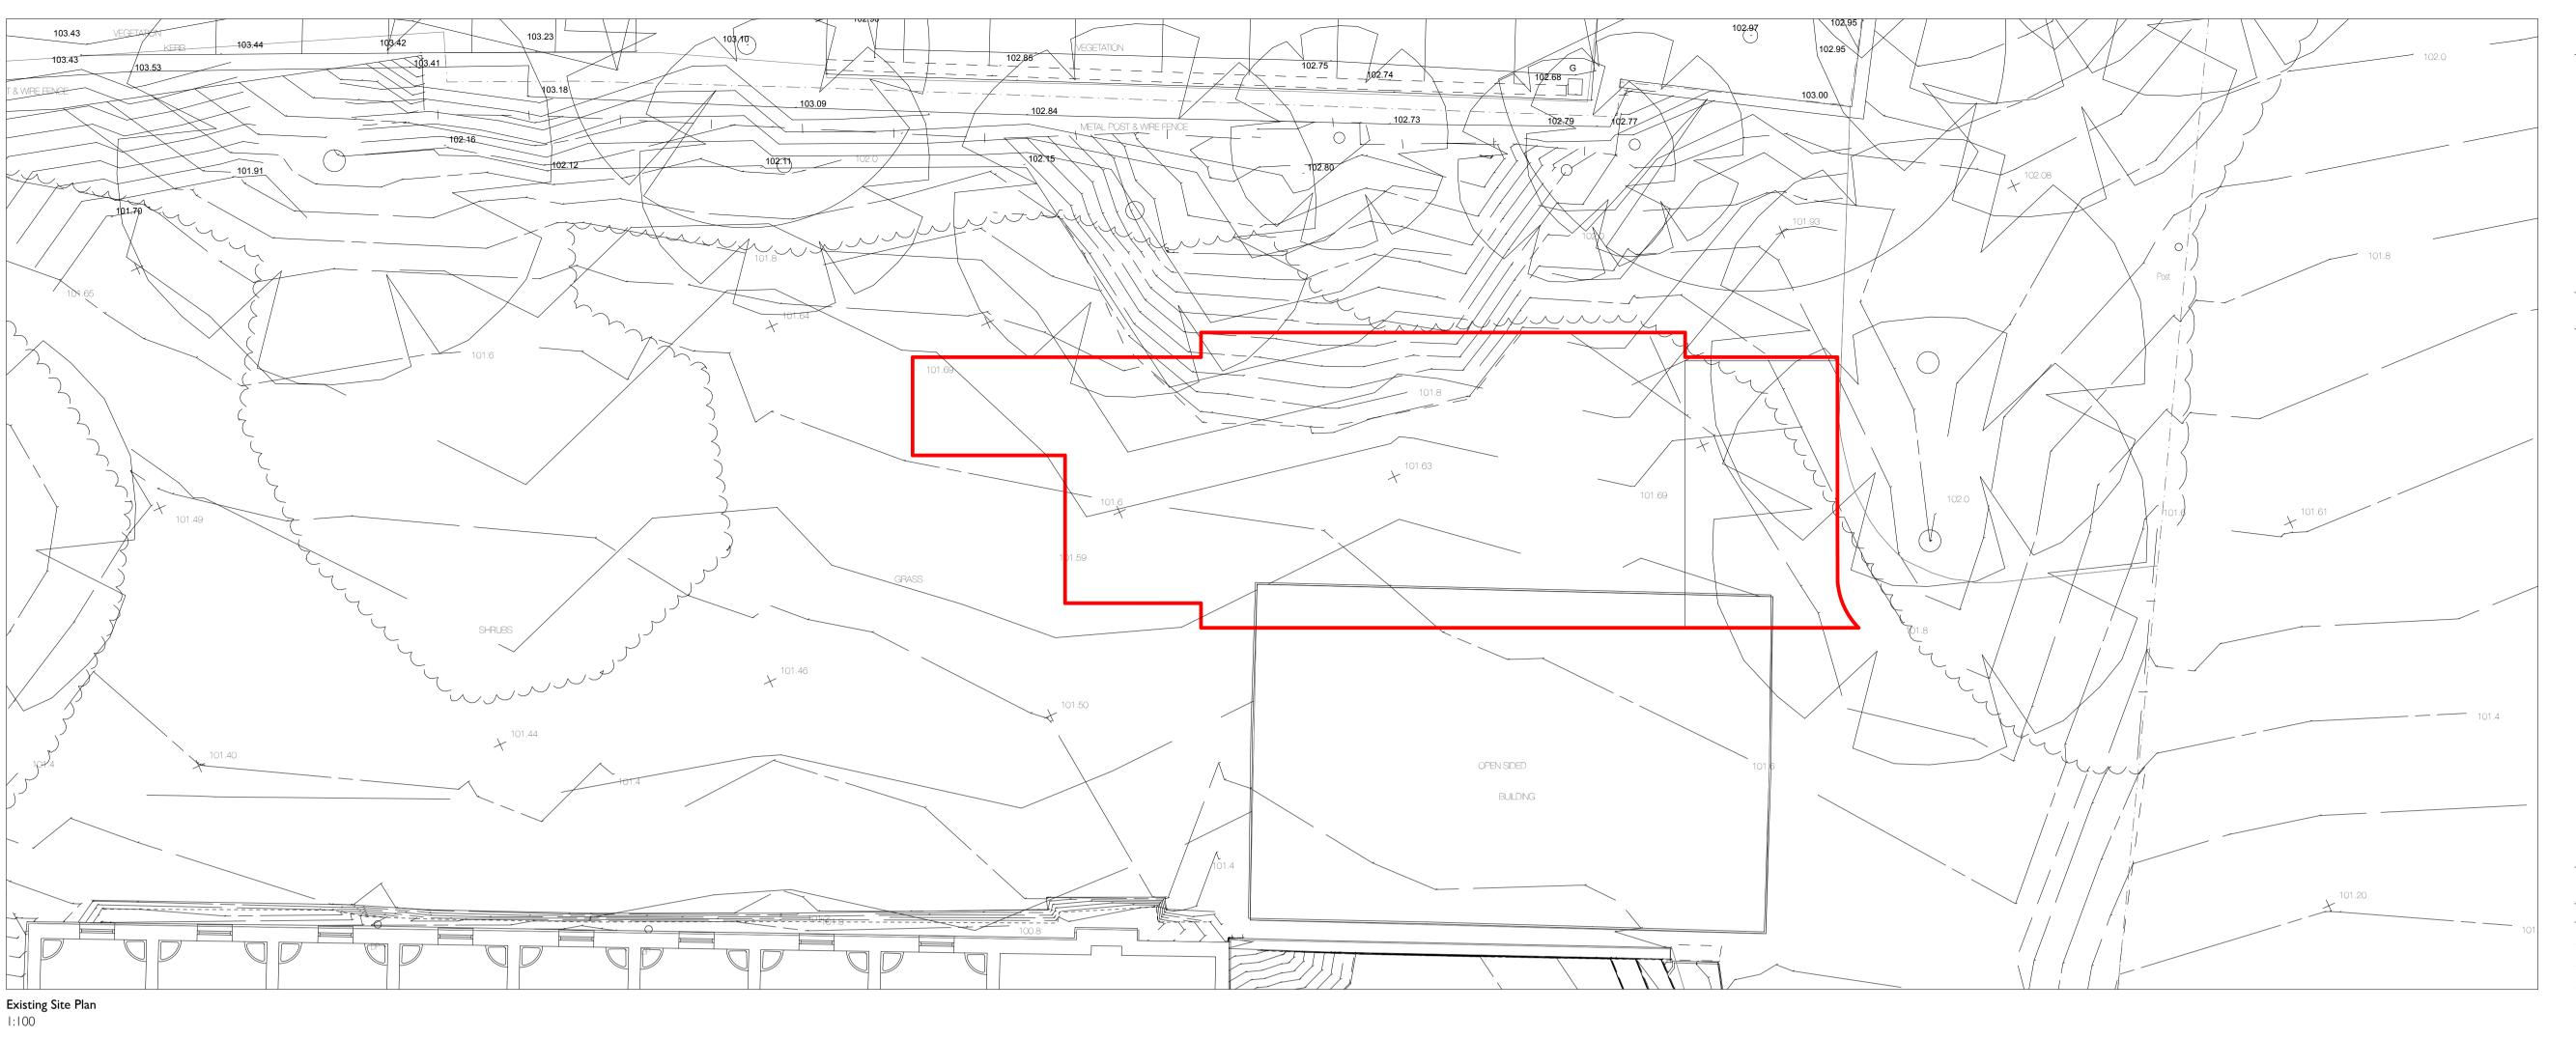

Drawing based on Ordinance Survey extract. Land ownership boundary. NEW SITE ACCESS Amended Barn Application Boundary. 181.37 sq meters Area of new tarmac to match adjacent road surface Area Approved under F/2012/0256/FUL Area Approved under F/2012/0069/FU3 Slope 1:21 Slope 1:21 Area Approved under F/2012/0069/FU3 New Bollard • • • • • • Line of Dropped Kerb AHU R.(G).237 Fall 1:60 Biomas Boiler R.(G).228 Boiler Fuel Store
R.(G).227
V: 19.80 m<sup>3</sup> Tractor Shed R.(G).225 101.59 Fall 1:60 MUSEUM ENTRANCE Fall 1:60 Area Approved under F/2012/0256/FUL Ramp <u>1:10</u> Area Approved under YARD AREA F/2012/0069/FU3 sliding gate +100.660 Fall 1:80 Fall 1:60

PROJECT

LS8 IPQ

National Heritage Centre for Horseracing and Sporting Art

DRAWING DESCRIPTION

Existing/Proposed Site Context Plan

teamwork://GWP BIMServer/ROR-Master SCALE 1:100

CHECKED

DRAWING NUMBER