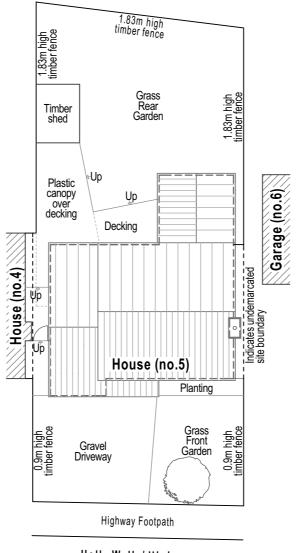

## **Proposed Site Layout Plan 1:200**

Rev.E / 21.07.14 / krw Proposed amended conservatory added.

Rev.B / 15.07.14 / krw First floor office omitted.

Rev.A / 11.07.14 / krw Overall design revisited.

This drawing and information within it is the sole property of ShanRye Architectural and Surveying Services and must not be used for reproduction.