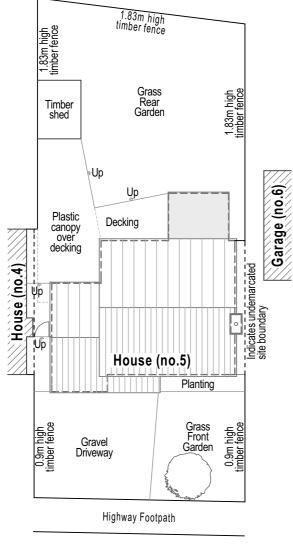

Holly Walk / Highway

## Existing Site Layout Plan 1:200



Holly Walk / Highway

## **Proposed Site Layout Plan 1:200**

Rev.E / 21.07.14 / krw Proposed amended conservatory added.

Rev.B / 15.07.14 / krw First floor office omitted.

Rev.A / 11.07.14 / krw Overall design revisited.

This drawing and information within it is the sole property of ShanRye Architectural and Surveying Services and must not be used for reproduction.

Please do not scale this drawing. Scales are for guidance only and given dimensions must be used.



Client Mr.S. & Mrs.F.Inman

5 Holly Walk, Beck Row, Suffolk.

Proposed Extension to Dwelling

Drawing Site Layout Plans

Scale(s) 1:200 Drawing Size A3

Drawing no. 148/02/C Date March 2014