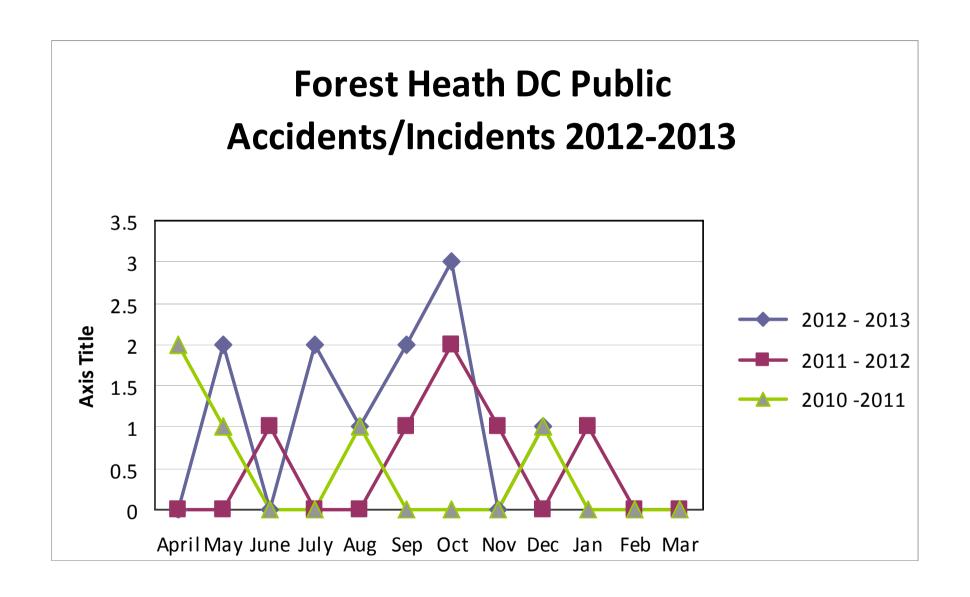

## Forest Heath District Council - Public Accidents 2012 - 2013

| LOCATION                          | Apr | May | Jun | Jul | Aug | Sep | Oct | Nov | Dec | Jan | Feb | Mar | TOTAL |
|-----------------------------------|-----|-----|-----|-----|-----|-----|-----|-----|-----|-----|-----|-----|-------|
| Newmarket                         |     | 1   |     |     |     |     |     |     |     |     |     |     | 1     |
| FHDC Offices                      |     |     |     |     |     |     |     |     |     |     |     |     | 0     |
| Greville Starkey Newmarket        |     |     |     |     |     |     |     |     |     |     |     |     | 0     |
| Mildenhall Bus station            |     | 2   |     |     |     |     |     |     |     |     |     |     | 2     |
| Newmarket Market Place            |     |     |     | 1   |     |     |     |     |     |     |     |     | 1     |
| Field Road Brandon                |     |     |     | 1   |     |     |     |     |     |     |     |     | 1     |
| Grosvenor Yard Car park           |     |     |     |     |     | 1   |     |     |     |     |     |     | 1     |
| Jubilee Centre Mildenhall         |     |     |     |     |     | 1   |     |     |     |     |     |     | 1     |
| Hethersett Close Newmarket        |     |     |     |     |     |     | 1   |     |     |     |     |     | 1     |
| Laureate Gardens Newmarket        |     |     |     |     |     |     | 1   |     |     |     |     |     | 1     |
| Rous Road Car Park NMKT           |     |     |     |     |     |     | 1   |     |     |     |     |     | 1     |
| Yellow Brick Road NMKT            |     |     |     |     |     |     |     |     | 1   |     |     |     | 1     |
| TOTAL                             | 0   | 3   | 0   | 2   | 0   | 2   | 3   | 0   | 1   | 0   | 0   | 0   | 11    |
|                                   |     |     |     |     |     |     |     |     |     |     |     |     |       |
| Hit something fixed or Stationary | 0   | 0   | 0   | 0   | 0   | 0   | 1   | 0   | 0   | 0   | 0   | 0   | 1     |
| Children - Non Sporting           | 0   | 0   | 0   | 0   | 0   | 0   | 0   | 0   | 0   | 0   | 0   | 0   | 0     |
| General Accidents                 | 0   | 0   | 0   | 1   | 0   | 0   | 0   | 0   | 0   | 0   | 0   | 0   | 1     |
| Slips, Trips, Falls, Bumps        | 0   | 2   | 0   | 1   | 0   | 1   | 2   | 0   | 1   | 0   | 0   | 0   | 7     |
| Sub-Contractor Accidents          | 0   | 0   | 0   | 0   | 0   | 0   | 0   | 0   | 0   | 0   | 0   | 0   | 0     |
| Dangerous Occurrence              | 0   | 0   | 0   | 0   | 0   | 0   | 0   | 0   | 0   | 0   | 0   | 0   | 0     |
| Near Miss                         | 0   | 1   | 0   | 0   | 0   | 1   | 0   | 0   | 0   | 0   | 0   | 0   | 2     |
| III health                        | 0   | 0   | 0   | 0   | 0   | 0   | 0   | 0   | 0   | 0   | 0   | 0   | 0     |
| TOTAL                             | 0   | 3   | 0   | 2   | 0   | 2   | 3   | 0   | 1   | 0   | 0   | 0   | 11    |