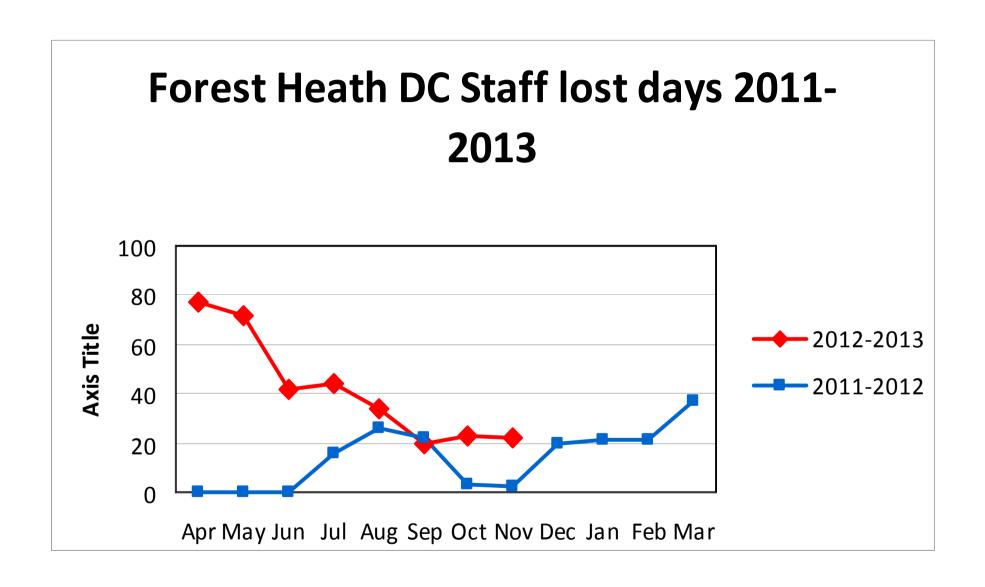

## **Total Number of Days Lost for 2012/2013**

|                                   | April | May  | June | July | Aug | Sep | Oct | Nov | Dec | Jan | Feb | Mar | TOTAL |
|-----------------------------------|-------|------|------|------|-----|-----|-----|-----|-----|-----|-----|-----|-------|
| Contact with moving machinery     |       |      |      |      |     |     |     |     |     |     |     |     | 0     |
| Hit by moving object              |       |      |      |      |     |     |     |     |     |     |     |     | 0     |
| Hit by moving vehicle             |       | 10.5 |      |      |     |     |     |     |     |     |     |     | 10.5  |
| Hit something fixed or stationary |       |      |      |      |     |     |     |     |     |     |     |     | 0     |
| Manual Handling                   |       |      |      |      |     |     |     |     |     |     |     |     | 0     |
| Slipped, Tripped or fell          | 42    | 38   | 21   | 22   | 23  | 20  | 23  | 22  |     |     |     |     | 211   |
| Other type of accident            | 35    | 23   | 21   | 22   | 11  |     |     |     |     |     |     |     | 112   |
| Total days                        | 77    | 71.5 | 42   | 44   | 34  | 20  | 23  | 22  | 0   | 0   | 0   | 0   | 333.5 |