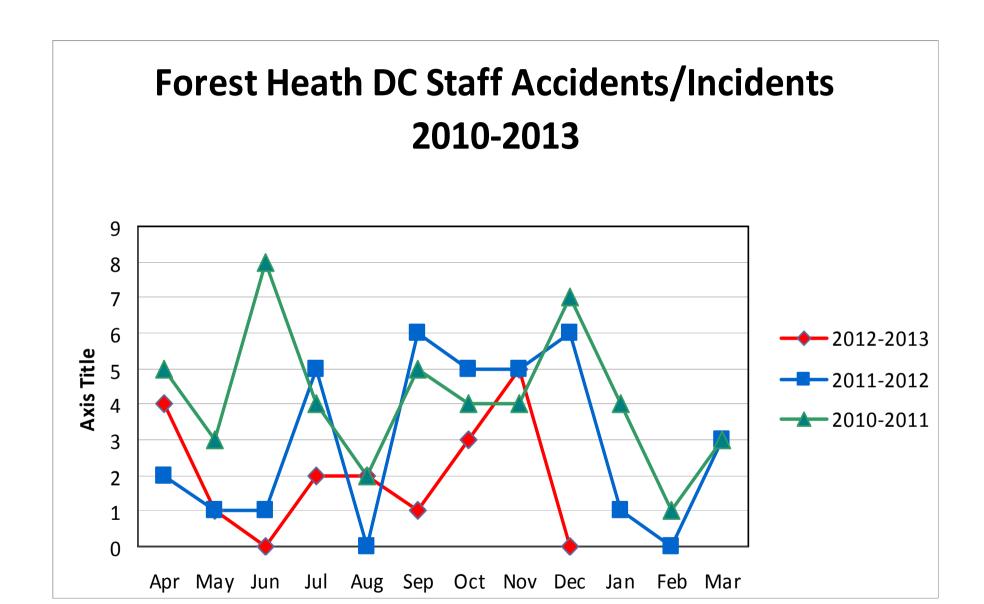

## **Summary of EMPLOYEE accidents 2012/2013**

|                                        | April | May | June | July | Aug | Sep | Oct | Nov | Dec | Jan | Feb | Mar | TOTAL |
|----------------------------------------|-------|-----|------|------|-----|-----|-----|-----|-----|-----|-----|-----|-------|
| Contact with moving machinery          |       |     |      |      |     |     |     |     |     |     |     |     | 0     |
| Hit by moving object                   | 1     |     |      | 1    |     |     |     |     |     |     |     |     | 2     |
| Hit by moving vehicle                  |       |     |      |      |     |     |     |     |     |     |     |     | 0     |
| Hit something fixed or stationary      | 1     |     |      |      |     |     |     |     |     |     |     |     | 1     |
| Manual Handling                        |       |     |      |      |     |     |     | 1   |     |     |     |     | 1     |
| Slipped, Tripped or fell               |       |     |      | 1    |     |     | 2   | 2   |     |     |     |     | 3     |
| Exposed to a harmful substance         |       |     |      |      |     |     |     |     |     |     |     |     | 0     |
| Injured by an animal                   |       |     |      |      | 1   |     |     |     |     |     |     |     | 1     |
| Violence at work/ verbal abuse against |       |     |      |      |     |     |     |     |     |     |     |     |       |
| staff                                  |       |     |      |      | 1   |     |     | 2   |     |     |     |     | 3     |
| Another kind of accident               |       |     |      |      |     | 1   | 1   | 2   |     |     |     |     | 4     |
| Technique                              |       |     |      |      |     |     |     |     |     |     |     |     | 0     |
| Dangerous occurrence                   |       |     |      |      |     |     |     |     |     |     |     |     | 0     |
| Disease                                |       |     |      |      |     |     |     |     |     |     |     |     | 0     |
| Near Miss/ Dangerous Condition         | 1     |     |      |      |     |     |     |     |     |     |     |     | 1     |
| Road Traffic Accident                  | 1     |     | 1    |      |     |     |     |     |     |     |     |     | 2     |
| III health                             |       |     |      |      |     |     |     |     |     |     |     |     |       |
| Total accidents                        | 4     |     | 1 0  | ) 2  | 2   | 1   | 3   | 5   | 0   | 0   | 0   | 0   | 18    |