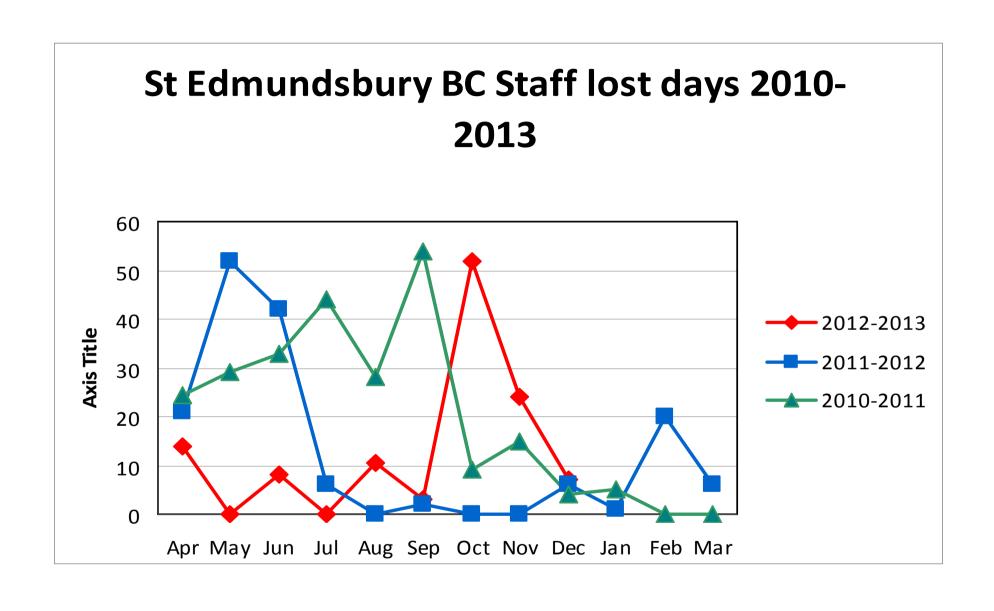

## Total Number of Days Lost for 2012 - 2013

|                                   | April | May | June | July | Aug  | Sep | Oct | Nov | Dec | Jan | Feb | Mar | TOTAL |
|-----------------------------------|-------|-----|------|------|------|-----|-----|-----|-----|-----|-----|-----|-------|
| Contact with moving machinery     |       |     |      |      |      |     |     |     |     |     |     |     | 0     |
| Hit by moving object              |       |     | 8    |      | 10.5 |     |     |     |     |     |     |     | 18.5  |
| Hit by moving vehicle             |       |     |      |      |      |     |     |     |     |     |     |     | 0     |
| Hit something fixed or stationary |       |     |      |      |      |     |     |     |     |     |     |     | 0     |
| Manual Handling                   | 14    |     |      |      |      | 2   | 21  |     |     |     |     |     | 37    |
| Slipped, Tripped or fell          |       |     |      |      |      |     |     |     | 7   |     |     |     | 7     |
| Another kind of accident          |       |     |      |      |      | 1   | 31  | 24  |     |     |     |     | 56    |
| Total days                        | 14    | 0   | 8    | 0    | 10.5 | 3   | 52  | 24  | 7   | 0   | 0   | 0   | 118.5 |