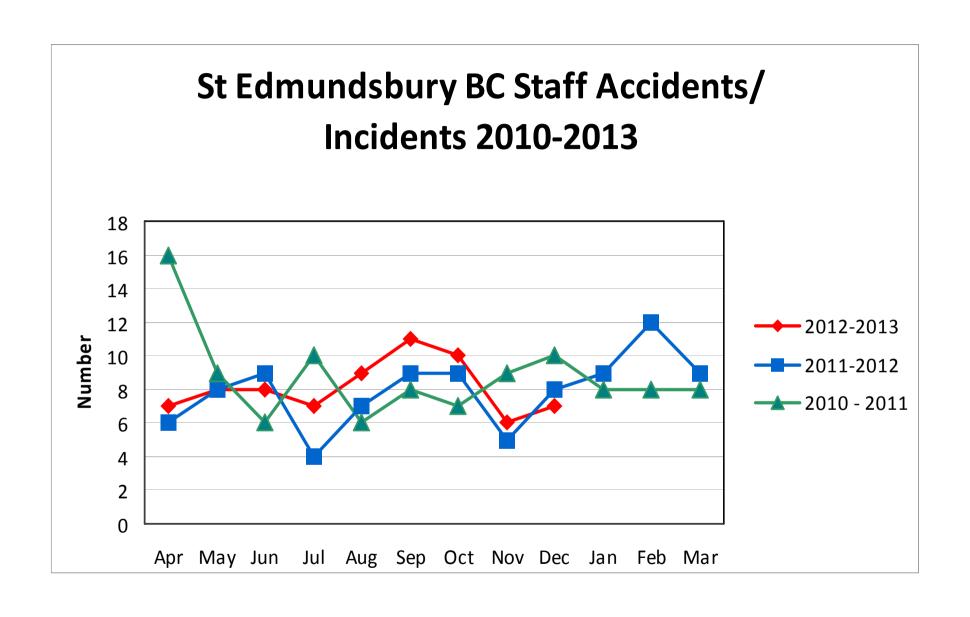

### **Summary of EMPLOYEE accidents 2012 - 2013**

|                                              | April | May | June | July | Aug | Sep | Oct | Nov | Dec | Jan | Feb | Mar | TOTAL |
|----------------------------------------------|-------|-----|------|------|-----|-----|-----|-----|-----|-----|-----|-----|-------|
| Contact with moving machinery                |       |     |      |      | Ť   |     |     |     |     |     |     |     | 0     |
| Hit by moving object                         | 1     |     | 3    | 1    | 1   |     | 1   | 1   | 1   |     |     |     | 9     |
| Hit by moving vehicle                        | 1     | 0   |      |      | 1   | 1   |     |     |     |     |     |     | 3     |
| Hit something fixed or stationary            |       | 1   |      | 1    |     | 1   |     | 1   | 1   |     |     |     | 5     |
| Manual Handling                              | 1     |     |      | 1    | 2   | 1   | 3   |     |     |     |     |     | 8     |
| Slipped, Tripped or fell                     | 2     | 3   | 2    | 2    | 2   | 1   | 1   | 1   | 3   |     |     |     | 17    |
| Exposed to a harmful substance               |       |     |      |      |     |     |     |     |     |     |     |     | 0     |
| Injured by an animal                         |       |     |      |      |     |     | 1   |     |     |     |     |     | 1     |
| Violence at work/ verbal abuse against staff |       | 2   | 1    | 4    | 1   | 1   | 3   | 1   |     |     |     |     | 13    |
| Another kind of accident                     | 3     | 2   | 6    | 2    | 2   | 2   | 1   | 1   | 1   |     |     |     | 20    |
| Technique                                    |       |     |      |      |     |     |     |     |     |     |     |     | 0     |
| Dangerous occurrence                         |       |     |      |      |     |     |     |     |     |     |     |     | 0     |
| Disease                                      |       |     |      |      |     |     |     |     |     |     |     |     | 0     |
| Near Miss/ Dangerous Condition               |       |     |      |      |     |     |     |     |     |     |     |     | 0     |
| Trapped                                      |       |     |      |      |     | 2   |     |     |     |     |     |     | 2     |
| Cut                                          |       |     |      |      |     | 2   |     | 1   | 1   |     |     |     | 4     |
| Road Traffic Accident                        |       |     |      |      |     |     |     |     |     |     |     |     | 0     |
| Total accidents                              | 8     | 8   | 12   | 11   | 9   | 11  | 10  | 6   | 7   | 0   | 0   | 0   | 82    |