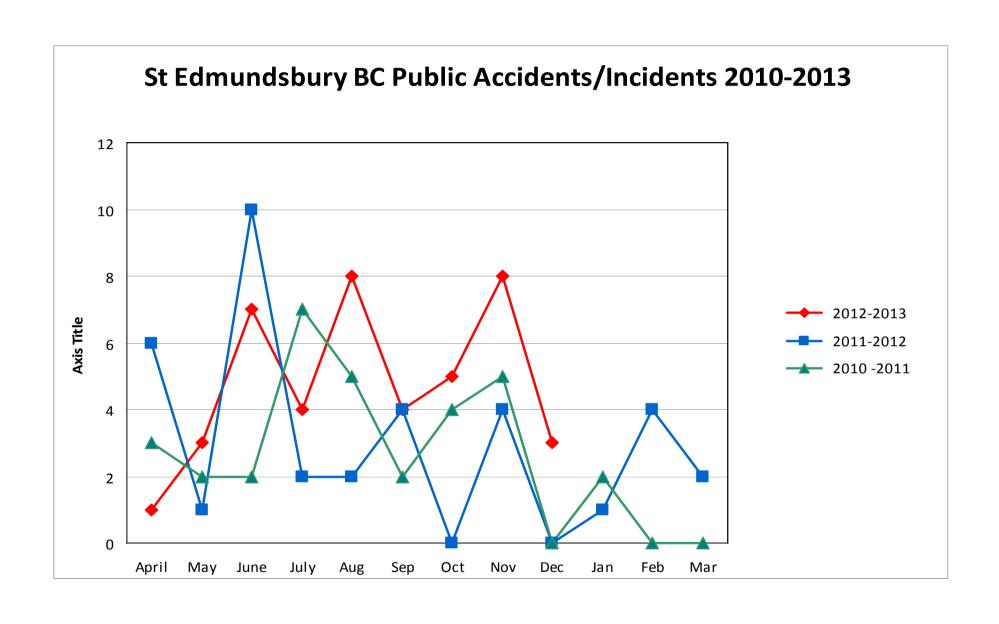

## St. Edmundsbury Borough Council - Public Accidents 2012 - 2013

| <u>LOCATION</u>            | Apr | May                                              | Jun                                              | Jul            | Aug | Sep                                              | Oct                                              | Nov | Dec | Jan | Feb | Mar | TOTAL          |
|----------------------------|-----|--------------------------------------------------|--------------------------------------------------|----------------|-----|--------------------------------------------------|--------------------------------------------------|-----|-----|-----|-----|-----|----------------|
| Abbey Gardens              |     | 1                                                |                                                  | 3              | 1   | 2                                                |                                                  |     |     |     |     |     | 7              |
| Abbey Gardens Toilets      |     |                                                  |                                                  |                |     |                                                  |                                                  |     |     |     |     |     | 0              |
| East Town Park             |     |                                                  |                                                  |                | 3   |                                                  |                                                  |     |     |     |     |     | 3              |
| Corn Exchange              |     |                                                  |                                                  |                |     |                                                  |                                                  |     |     |     |     |     | 0              |
| West Stow Country Park     |     |                                                  | 3                                                |                |     |                                                  |                                                  |     |     |     |     |     | 3              |
| West Suffolk House         |     |                                                  |                                                  |                |     |                                                  | 1                                                |     |     |     |     |     | 1              |
| All Car Parks              |     | 1                                                | 1                                                |                | 2   | 2                                                | 3                                                | 2   |     |     |     |     | 11             |
| Athenaeum                  |     |                                                  |                                                  |                |     |                                                  |                                                  |     |     |     |     |     | 0              |
| Moyses Hall                |     |                                                  |                                                  |                |     |                                                  |                                                  |     |     |     |     |     | 0              |
| WSH Car parks              |     |                                                  |                                                  |                |     |                                                  |                                                  |     |     |     |     |     | 0              |
| Great Churchyard           |     |                                                  |                                                  |                |     |                                                  |                                                  |     |     |     |     |     | 0              |
| Nowton Park                |     |                                                  | 3                                                | 1              | 1   |                                                  |                                                  |     |     |     |     |     | 5              |
| Chalkstone Centre HH       |     |                                                  |                                                  |                |     |                                                  |                                                  |     |     |     |     |     | 0              |
| Bury Depot                 |     |                                                  |                                                  |                |     |                                                  |                                                  |     |     |     |     |     | 0              |
| Haverhill Town Centre      |     |                                                  |                                                  |                |     |                                                  |                                                  |     |     |     |     |     | 0              |
| Parkway                    |     |                                                  |                                                  |                |     |                                                  |                                                  |     |     |     |     |     | 0              |
| Bury Town Centre           |     |                                                  |                                                  |                |     |                                                  |                                                  | 4   |     |     |     |     | 4              |
| The Apex                   | 1   | 1                                                |                                                  |                |     |                                                  | 1                                                | 1   | 2   |     |     |     | 6              |
| Angel Hill                 |     |                                                  |                                                  |                |     |                                                  |                                                  |     |     |     |     |     | 0              |
| Bus Station                |     |                                                  |                                                  |                | 1   |                                                  |                                                  |     | 1   |     |     |     | 2              |
| Haverhill Offices          |     |                                                  |                                                  |                |     |                                                  |                                                  |     |     |     |     |     | 0              |
| Hardwick Heath             |     |                                                  |                                                  |                |     |                                                  |                                                  |     |     |     |     |     | 0              |
| Street                     |     |                                                  |                                                  |                |     |                                                  |                                                  | 1   |     |     |     |     | 1              |
| TOTAL                      | 1   | 3                                                | 7                                                | 4              | 8   | 4                                                | 5                                                | 8   | 3   | 0   | 0   | 0   | 43             |
| Animal                     |     |                                                  |                                                  | 1              | 1 1 | Ī                                                | <u> </u>                                         |     |     |     |     |     | 2              |
| Children - Non Sporting    |     |                                                  |                                                  | <del>  '</del> | 3   |                                                  |                                                  |     |     |     |     |     | 3              |
| General Accidents          |     |                                                  | 3                                                |                |     | 1                                                |                                                  |     |     |     |     |     | 4              |
| Slips, Trips, Falls, Bumps |     | 3                                                | 1                                                | 3              | 2   | 2                                                | 4                                                | 3   | 1   |     |     |     | 19             |
| Sub-Contractor Accidents   |     |                                                  | <u>'</u>                                         | ا ا            |     |                                                  | <del>                                     </del> | -   | '   |     |     |     | 0              |
| Dangerous Occurrence       |     | <del>                                     </del> | 3                                                | 1              | 1   | <del>                                     </del> | <del>                                     </del> | 2   |     |     |     | 1   | 5              |
| Near Miss                  | _   |                                                  | <del>                                     </del> |                | 1   | 1                                                | <del>                                     </del> |     |     |     |     |     | 2              |
| III health                 | 1   |                                                  |                                                  |                | 1   | <del>  '</del>                                   | 1                                                | 3   | 2   |     |     |     | 8              |
| III HOGICI                 | + ' |                                                  |                                                  |                | '   |                                                  | <del>  '</del>                                   |     |     |     |     |     | <del>⊢ ັ</del> |
| TOTAL                      | 1   | 3                                                | 7                                                | 4              | 8   | 4                                                | 5                                                | 8   | 3   | 0   | 0   | 0   | 43             |