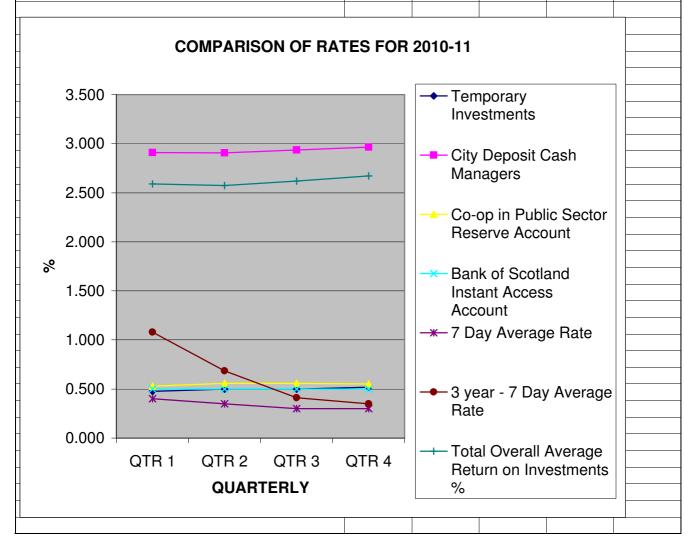

|                                                 |              |       |              | APPENDIX 6   |  |
|-------------------------------------------------|--------------|-------|--------------|--------------|--|
| COMPARISON OF QUARTERLY RETURN ON INVESTMENTS   |              |       |              |              |  |
| WITH THE 7 DAY AVERAGE RATE OF RETURN 2011-2012 |              |       |              |              |  |
|                                                 |              |       |              |              |  |
|                                                 | <u>QTR 1</u> | QTR 2 | <b>QTR 3</b> | <b>QTR 4</b> |  |
| Temporary Investments                           | 0.477        | 0.498 | 0.499        | 0.517        |  |
| City Deposit Cash Managers                      | 2.910        | 2.908 | 2.936        | 2.966        |  |
| Co-op in Public Sector Reserve Account          | 0.529        | 0.557 | 0.559        | 0.552        |  |
| Bank of Scotland Instant Access Account         | 0.500        | 0.500 | 0.500        | 0.500        |  |
| 7 Day Average Rate                              | 0.400        | 0.350 | 0.300        | 0.300        |  |
| 3 year - 7 Day Average Rate                     | 1.079        | 0.684 | 0.411        | 0.349        |  |
| Total Overall Average Return on Investments %   | 2.590        | 2.572 | 2.619        | 2.673        |  |
|                                                 |              |       |              |              |  |
|                                                 |              |       |              |              |  |
|                                                 |              |       |              |              |  |